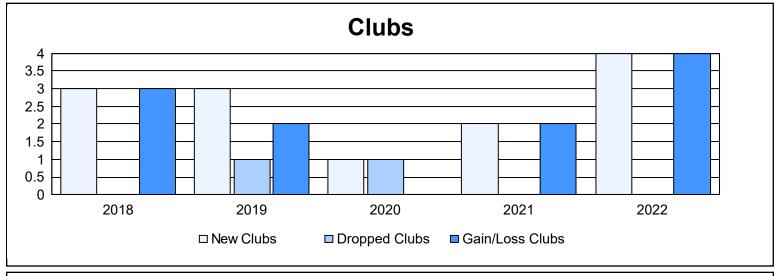

District T 4 As of June 2022 Cumulative

| Year      | New<br>Clubs | Dropped<br>Clubs | Gain/<br>Loss<br>Clubs | New<br>Members | Charter<br>Members | Reinstate<br>Members | Transfer<br>Members | Total<br>Member<br>Added | Total<br>Members<br>Dropped | Gain/<br>Loss<br>Members |
|-----------|--------------|------------------|------------------------|----------------|--------------------|----------------------|---------------------|--------------------------|-----------------------------|--------------------------|
| 2017-2018 | 3            | 0                | 3                      | 129            | 67                 | 24                   | 1                   | 221                      | 160                         | 61                       |
| 2018-2019 | 3            | 1                | 2                      | 135            | 66                 | 3                    | 5                   | 209                      | 121                         | 88                       |
| 2019-2020 | 1            | 1                | 0                      | 55             | 19                 | 1                    | 1                   | 76                       | 170                         | -94                      |
| 2020-2021 | 2            | 0                | 2                      | 203            | 46                 | 1                    | 6                   | 256                      | 72                          | 184                      |
| 2021-2022 | 4            | 0                | 4                      | 106            | 96                 | 2                    | 2                   | 206                      | 177                         | 29                       |
| Average   | 3            | 0                | 2                      | 126            | 59                 | 6                    | 3                   | 194                      | 140                         | 54                       |